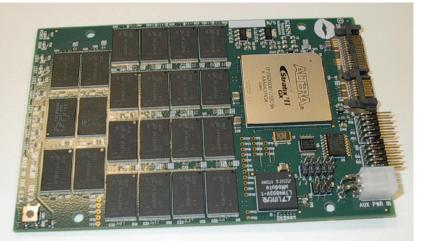

INARY

NARY

LIMINARY

The SB-1 Solid State Disk is designed to maximize the performance available to SATA-2 storage devices. The SB-1 SSD has a sustained write speed of over 250MB per second (est.). The drive comes in 40GB, 80GB, and 160GB capacities.

# Capacity

• 40, 80, and 160 GB versions available

#### Interface

industry standard SATA-2 interface

### Performance

- runs at SATA-2 line speed (270MB/s)
- 20 parallel banks of flash to maximize
  thru-put
- Sustained writes: 250MB/s (est.)
- Sustained reads: 200MB/s (est.)

# Power

- 6 watts
- 12V DC

### Physical

- · Industry standard 3.5" form factor
- Low profile (< 0.5")